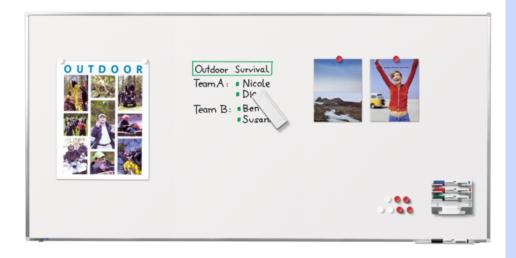

#### 90 x 180 cm

- Suitable for writing on with dry wipe board markers
- aluminium frame with offwhite plastic corner caps
- Can be mounted either horizontally or vertically
- 30 cm marker tray
- Easy wall mounting with concealed slot system
- Comes complete with mounting set, marker tray and board marker