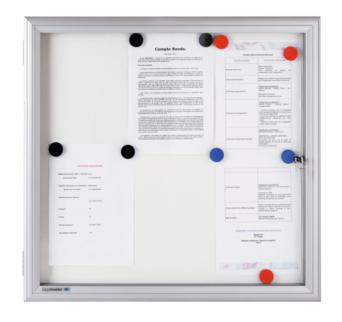

# DATASHEET

- Special safety perspex swing door provided with an aluminium frame and an incorporated lock (on request available with special safety glass)
- Various showcase sizes: up to 18 DIN A4
- Easy installation and the possibility to mount the showcase with a to the right or to the left opening swing door

#### 989 x 1358 mm, 18 DIN A4

- For outdoor use, designed to withstand various light weather conditions
- Magnetic surface, can be written on with dry wipe board markers
- Anodised aluminium frame and aluminium angles for a maximum resistance
- Frame thickness: 35 mm
- Comes complete with mounting instructions, mounting material and two door keys
- Product and product parts: 5-year guarantee

#### **Product specifications**

| Surface (material/color) | Lacquered steel / White |
|--------------------------|-------------------------|
| Frame (material/color)   | Aluminium / Silver      |
| Frame depth              | 35 mm                   |
| Total dimensions         | H: 989 x W: 1358 ( mm ) |
| Mounting type            | Wall                    |
| Type closure             | Key                     |
| Product warranty         | 5 years                 |
|                          |                         |
|                          |                         |