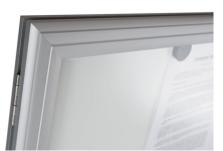

#### 989 x 1358 mm, 18 DIN A4

- For outdoor use, designed to withstand various light weather conditions
- Magnetic surface, can be written on with dry wipe board markers
- Anodised aluminium frame and aluminium angles for a maximum resistance
- Frame thickness: 35 mm
- Comes complete with mounting instructions, mounting material and two door keys
- Product and product parts: 5-year guarantee