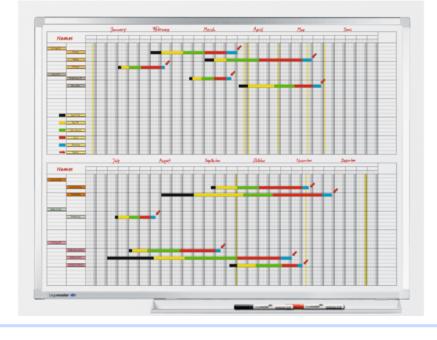

# PROFESSIONAL year planner 6 month format

#### 90 x 120 cm

- Year planner in six month format
- Breaks down into 7 day week divisions and 365 day grids
- Suitable for up to 60 people / events / objects using the six month format
- Suitable for up to 30 people / events / objects using the 12 month format
- Anodised aluminium frame with weekends shaded in grey
- Magnetic; suitable for writing on with dry wipe board markers
- Grid size approx. H 12 x W 5 mm, index column approx. 2 x H 12 x W 60 mm
- Contents include: fixing kit, marker tray, date strip set 1, showing names of the months (in five languages), calendar week numbers, 12 month strips (dates 1-31) and one board marker