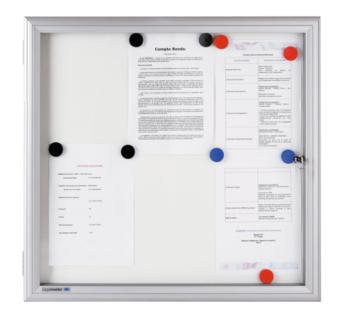

# DATASHEET

- Special safety perspex swing door provided with an aluminium frame and an incorporated lock (on request available with special safety glass)
- Various showcase sizes: up to 9 DIN A4
- Easy installation and the possibility to mount the showcase with a to the right or to the left opening swing door

#### 730 x 989 mm, 9 DIN A4

- For outdoor use, designed to withstand various light weather conditions
- Magnetic surface, can be written on with dry wipe board markers
- Anodised aluminium frame and aluminium angles for a maximum resistance
- Frame thickness: 35 mm
- Comes complete with mounting instructions, mounting material and two door keys
- Product and product parts: 5-year guarantee

#### **Product specifications**

| Surface (material/color) | Lacquered steel / White |
|--------------------------|-------------------------|
| Frame (material/color)   | Aluminium / Silver      |
| Frame depth              | 35 mm                   |
| Total dimensions         | H: 730 x W: 989 ( mm )  |
| Mounting type            | Wall                    |
| Type closure             | Key                     |
| Product warranty         | 5 years                 |
|                          |                         |