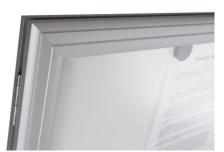

# DATASHEET

- Special safety perspex swing door provided with an aluminium frame and an incorporated lock (on request available with special safety glass)
- Various showcase sizes: up to 9 DIN A4
- Easy installation and the possibility to mount the showcase with a to the right or to the left opening swing door

#### 730 x 989 mm, 9 DIN A4

- For outdoor use, designed to withstand various light weather conditions
- Magnetic surface, can be written on with dry wipe board markers
- Anodised aluminium frame and aluminium angles for a maximum resistance
- Frame thickness: 35 mm
- Comes complete with mounting instructions, mounting material and two door keys
- Product and product parts: 5-year guarantee