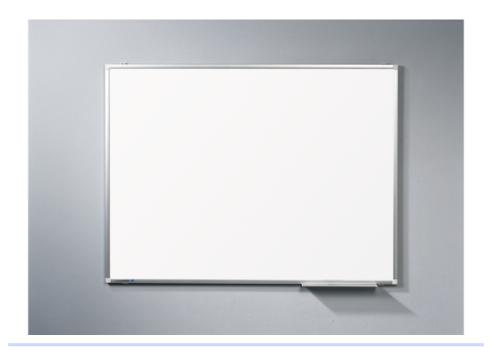

### **PREMIUM PLUS whiteboard**

#### 120 x 200 cm

- Suitable for writing on with dry wipe board markers
- aluminium frame with offwhite plastic corner caps
- Can be mounted either horizontally or vertically
- 30 cm marker tray
- Easy wall mounting with concealed slot system
- Comes complete with mounting set, marker tray and board marker