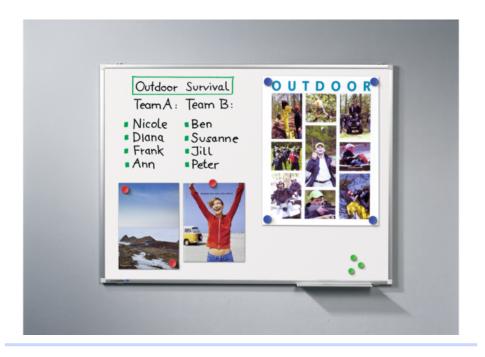

### **PREMIUM PLUS whiteboard**

#### 120 x 200 cm

- Suitable for writing on with dry wipe board markers
- aluminium frame with offwhite plastic corner caps
- Can be mounted either horizontally or vertically
- 30 cm marker tray
- Easy wall mounting with concealed slot system
- Comes complete with mounting set, marker tray and board marker