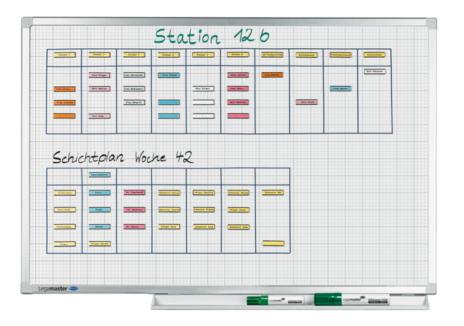

## **PROFESSIONAL** gridboard

## 100 x 200 cm

- Suitable for writing on with dry wipe board markers
- Aluminium frame with light grey plastic corner caps
- Length of marker tray = board height
- Comes complete with mounting set, marker tray and board marker
- Grid size: 10 x 10 mm
- Overprinted with 50 x 50 mm squares