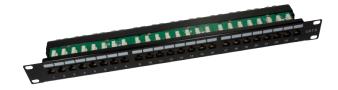

## Patch Panel 19"-mounting Cat.6 UTP 24 ports

## **Technical Features**

RJ45 Patch Panel Category 6 Class E 250 MHz

ISO/IEC 11801 and TIA/EIA 568-B.2-1

24 unshielded RJ45 jacks

Steel housing 1U with cable support bar

UL listed & 3P tested

Color: RAL9005 black