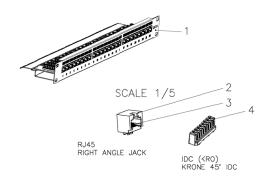

## **Technical Features**

RJ45 Patch Panel Category 6 Class E 250 MHz

ISO/IEC 11801 and TIA/EIA 568-B.2-1

24 unshielded RJ45 jacks

Steel housing 1U with cable support bar

UL listed & 3P tested

Color: RAL9005 black