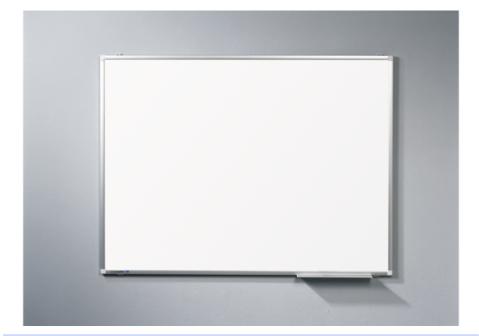

### 75 x 100 cm

- Suitable for writing on with dry wipe board markers
- aluminium frame with offwhite plastic corner caps
- Can be mounted either horizontally or vertically
- 30 cm marker tray
- Easy wall mounting with concealed slot system
- Comes complete with mounting set, marker tray and board marker

# DATASHEET

| Surface (material/color) | Enamel / White                       |
|--------------------------|--------------------------------------|
| Frame (material/color)   | Aluminium / Grey aluminium (RAL9007) |
| Corner (material/color)  | Plastic / Off-white                  |
| Magnetic                 | Yes                                  |
| Product dimensions       | W: 1000 x H: 750 x D: 11 ( mm )      |
| Weight / m2              | 13.00 kg                             |
| Mounting type            | Concealed wall mount slot system     |
| Included accessories     | Aluminium marker tray, Board marker  |
| Product warranty         | 2 years                              |
| Surface warranty         | 25 years                             |
|                          |                                      |
|                          |                                      |