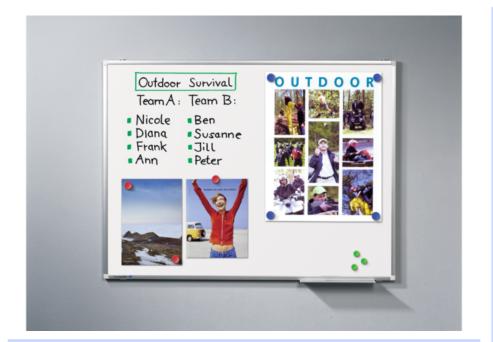

### 75 x 100 cm

- Suitable for writing on with dry wipe board markers
- aluminium frame with offwhite plastic corner caps
- Can be mounted either horizontally or vertically
- 30 cm marker tray
- Easy wall mounting with concealed slot system
- Comes complete with mounting set, marker tray and board marker

- Particularly well suited for long term use
- Write on / dry wipe surface is guaranteed for 25 years when used in combination with Legamaster accessories
- High quality, scratch resistant enamel surface