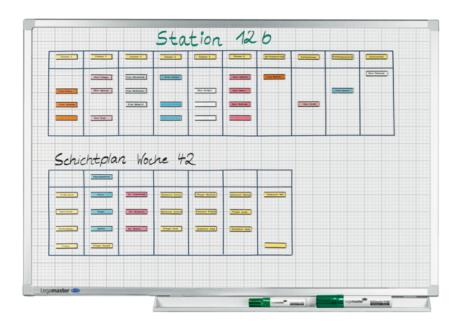

#### **PROFESSIONAL** gridboard

#### 60 x 90 cm

- Suitable for writing on with dry wipe board markers
- Aluminium frame with light grey plastic corner caps
- Length of marker tray = board height
- Comes complete with mounting set, marker tray and board marker
- Grid size: 10 x 10 mm
- Overprinted with 50 x 50 mm squares