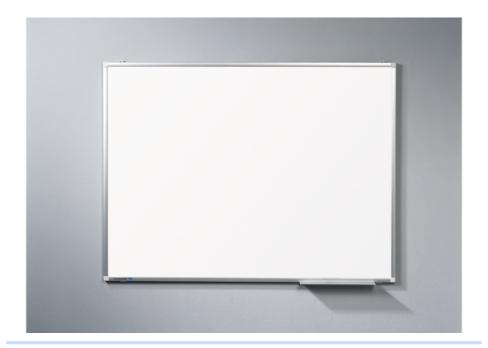

### **PREMIUM PLUS whiteboard**

#### 45 x 60 cm

- Suitable for writing on with dry wipe board markers
- aluminium frame with offwhite plastic corner caps
- Can be mounted either horizontally or vertically
- 30 cm marker tray
- Easy wall mounting with concealed slot system
- Comes complete with mounting set, marker tray and board marker