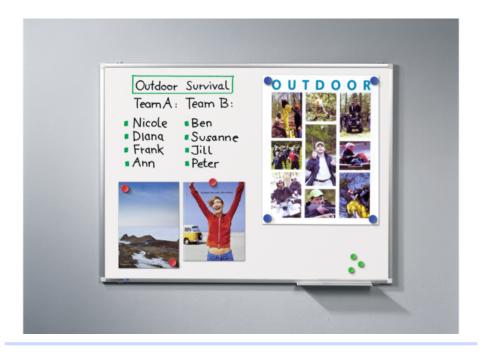

### **PREMIUM PLUS whiteboard**

### 100 x 150 cm

- Suitable for writing on with dry wipe board markers
- aluminium frame with offwhite plastic corner caps
- Can be mounted either horizontally or vertically
- 30 cm marker tray
- Easy wall mounting with concealed slot system
- Comes complete with mounting set, marker tray and board marker