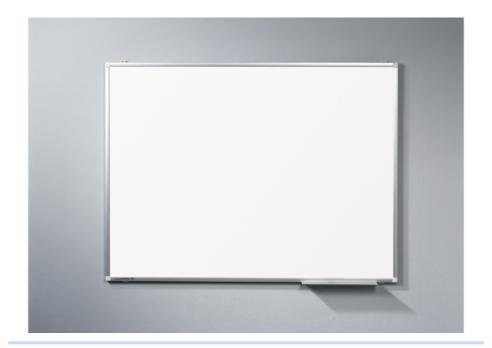

### **PREMIUM PLUS whiteboard**

### 100 x 150 cm

- Suitable for writing on with dry wipe board markers
- aluminium frame with offwhite plastic corner caps
- Can be mounted either horizontally or vertically
- 30 cm marker tray
- Easy wall mounting with concealed slot system
- Comes complete with mounting set, marker tray and board marker