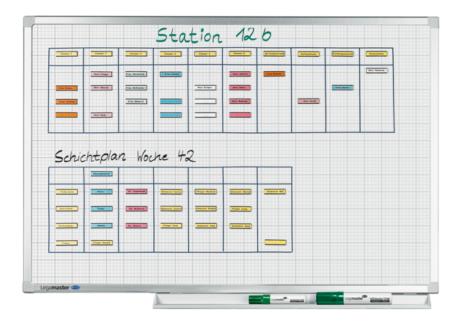

### **PROFESSIONAL** gridboard

#### 100 x 150 cm

- Suitable for writing on with dry wipe board markers
- Aluminium frame with light grey plastic corner caps
- Length of marker tray = board height
- Comes complete with mounting set, marker tray and board marker
- Grid size: 10 x 10 mm
- Overprinted with 50 x 50 mm squares