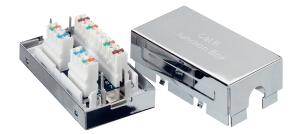

## Cat.6+ Connection Box, IDC/LSA, fully shielded

Part no.: NP0012

## **Technical Features**

Suitable for shielded or unshielded solid network cable

Suitiable for Cat.5e or Cat.6 connections or extensions

Easy LSA/IDC connection, AWG 24–22

Fully shielded PVC housing

## **Package Contents**

Cat.6 + Connection Box, IDC/LSA x1